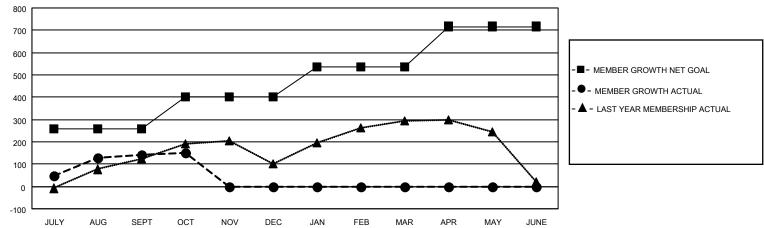

## GMT MONTHLY MEMBERSHIP PROGRESS REPORT

Multiple District 411

LOCATION: KENYA AFRICA

Results as of: 10/31/2024

GMT CA 8

| Clubs         |               |             |               | Members               |                         |                         |                                                    |  |  |
|---------------|---------------|-------------|---------------|-----------------------|-------------------------|-------------------------|----------------------------------------------------|--|--|
|               | RESULTS FOR   | R 2024-2025 |               | RESULTS FOR 2024-2025 |                         |                         |                                                    |  |  |
| QUARTER       | NEW CLUB GOAL | NEW CLUBS   | DROPPED CLUBS | QUARTER MEM           | MBER GROWTH NET<br>GOAL | MEMBER GROWTH<br>ACTUAL | DROPPED<br>MEMBERS ACTUAL<br>(including transfers) |  |  |
| JULY/AUG/SEPT | 2             | 1           | 1             | JULY/AUG/SEPT         | 258                     | 248                     | 94                                                 |  |  |
| OCT/NOV/DEC   | 1             | 1           | 0             | OCT/NOV/DEC           | 143                     | 75                      | 60                                                 |  |  |
| JAN/FEB/MAR   | 4             | 0           | 0             | JAN/FEB/MAR           | 133                     | 0                       | 0                                                  |  |  |
| APR/MAY/JUNE  | 1             | 0           | 0             | APR/MAY/JUNE          | 183                     | 0                       | 0                                                  |  |  |

## GOALS AND ACTUAL MEMBERS CUMULATIVE

| DROPPED CLUBS: 1               |     | 56 CLUBS OF 140 ADDED 1 OR MORE | GENDER DISTRIBUTION             |                |   |
|--------------------------------|-----|---------------------------------|---------------------------------|----------------|---|
|                                |     | NEW MEMBERS                     | MALE                            | 2,565 (59.50%) |   |
|                                |     |                                 | FEMALE                          | 1,746 (40.50%) |   |
| DROPPED MEMBERS                |     |                                 |                                 |                |   |
| DECEASED                       | 7   | CLICK HERE FOR CUMULATIVE       | TOTAL FAMILY UNIT MEMBERS       |                | 0 |
| CLUB CANCELLED 14<br>OTHER 132 |     | MEMBERSHIP DATA                 | FAMILY MEMBERS PAYING HALF DUES |                |   |
|                                |     |                                 |                                 |                |   |
| TOTAL                          | 153 |                                 | DOE-0                           |                |   |