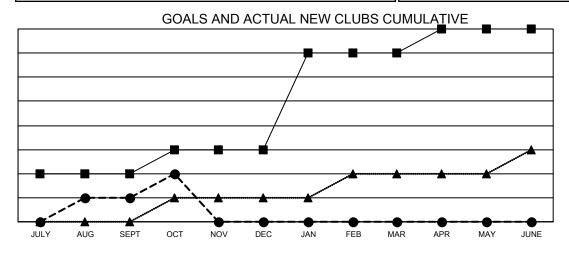

## GMT MONTHLY MEMBERSHIP PROGRESS REPORT

Multiple District 411

LOCATION: KENYA AFRICA

Results as of: 10/31/2024

GMT CA 8

| Clubs         |               |             |               | Members               |                         |                         |                                                    |  |  |
|---------------|---------------|-------------|---------------|-----------------------|-------------------------|-------------------------|----------------------------------------------------|--|--|
|               | RESULTS FOR   | R 2024-2025 |               | RESULTS FOR 2024-2025 |                         |                         |                                                    |  |  |
| QUARTER       | NEW CLUB GOAL | NEW CLUBS   | DROPPED CLUBS | QUARTER MEM           | MBER GROWTH NET<br>GOAL | MEMBER GROWTH<br>ACTUAL | DROPPED<br>MEMBERS ACTUAL<br>(including transfers) |  |  |
| JULY/AUG/SEPT | 2             | 1           | 1             | JULY/AUG/SEPT         | 258                     | 248                     | 94                                                 |  |  |
| OCT/NOV/DEC   | 1             | 1           | 0             | OCT/NOV/DEC           | 143                     | 75                      | 60                                                 |  |  |
| JAN/FEB/MAR   | 4             | 0           | 0             | JAN/FEB/MAR           | 133                     | 0                       | 0                                                  |  |  |
| APR/MAY/JUNE  | 1             | 0           | 0             | APR/MAY/JUNE          | 183                     | 0                       | 0                                                  |  |  |

- ● CURRENT YEAR ACTUAL NEW CLUBS
- ▲ LAST YEAR ACTUAL NEW CLUBS